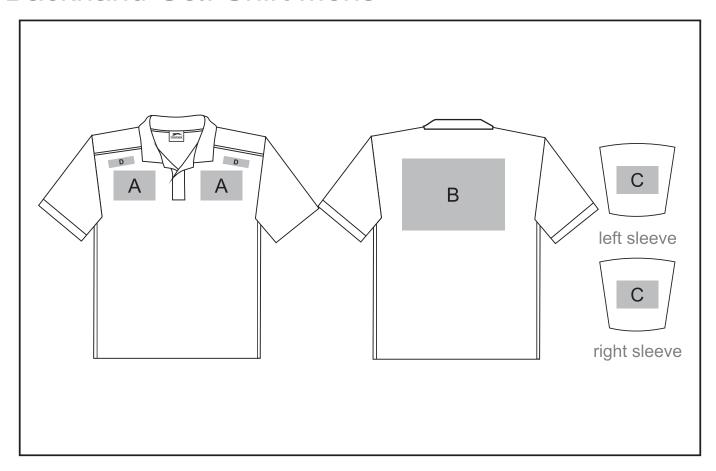

### **Need to know:**

- Includes 1-Position Embroidery **OR** 1-Position Digital Transfer (setup fee applies)
- EMB/DTC inclusive parameters: Left/Right Chest = 100mm x 100mm OR Back = 8000mm<sup>2</sup>
- Cannot guarantee a 100% straight branding on any clothing item with check or stripe detail
- Please note Pos D will be branded +/- 20mm from the top seam

#### **Position A**

- 1. Embroidery (EMB) 9 colours Size: 100mm diameter
- 2. Screen Print (SA) 6 colours Size: 100mm wide x 80mm high
- 3. Digital Transfer Clothing (DTC) Full colour Size: 100mm wide x 100mm high

#### **Position C**

- 1. Embroidery (EMB) 9 colours Size: 80mm diameter
- 2. Screen Print (SA) 6 colours Size: 60mm wide x 60mm high
- 3. Digital Transfer Clothing (DTC) Full colour Size: 80mm wide x 80mm high

#### **Position B**

- 1. Embroidery (EMB) 9 colours Size: 200mm wide x 200mm high
- 2. Screen Print (SA) 6 colours Size: 260mm wide x 200mm high
- 3. Digital Transfer Clothing (DTC) Full colour Size: 210mm wide x 148mm high

#### **Position D**

 Digital Transfer Clothing (DTC) - Full Colour Size: 70mm wide x 20mm high